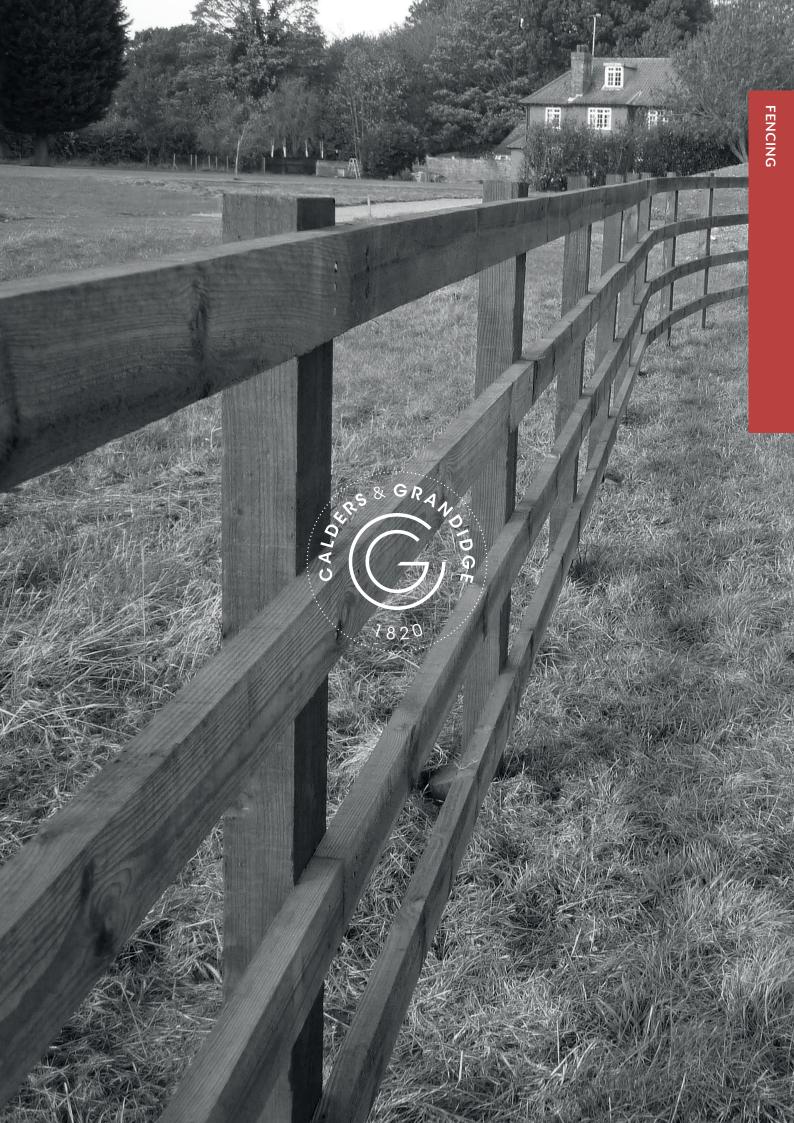

## FENCING

Calders & Grandidge are the expert brand for pressure treated timber fencing. We only use quality redwood timber to produce our fencing components for use in ground contact UC4; these products are all pressure treated in accordance with BS8417. Our UC4 fencing products are also pressure treated and the entire fencing range is accredited by WPA Benchmark product quality scheme.

We treat our fencing products with either Creosote for unrivaled long service life of over 40 years or Celcure which delivers either 15 or 30 year desired service life.

Pressure treating timber products with Creosote not only extends the service life expectancy beyond that of other preservatives, but is also particularly relevant to agricultural and equine applications as animals tend not to chew or 'cribb' creosoted timber.