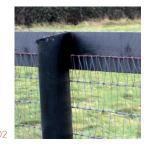

- 01 Lincolnshire Post & Rail
- 02 Keepsafe Fencing
- 03 Closeboard Fencing
- 04 Birdsmouth Fencing
- Cover Nail on Post & Rail