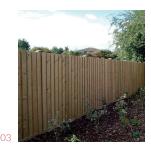

- 01 Lincolnshire Post & Rail
- 02 Keepsafe Fencing
- 03 Closeboard Fencing
- 04 Birdsmouth Fencing
- Cover Nail on Post & Rail