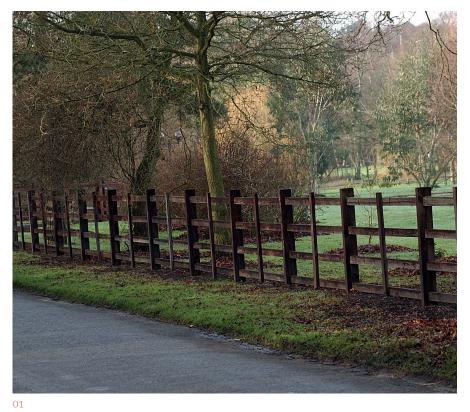

- 01 Lincolnshire Post & Rail
- 02 Keepsafe Fencing
- 03 Closeboard Fencing
- 04 Birdsmouth Fencing
- Cover Nail on Post & Rail