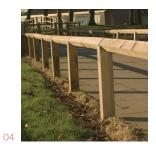

- 01 Lincolnshire Post & Rail
- 02 Keepsafe Fencing
- 03 Closeboard Fencing
- 04 Birdsmouth Fencing
- Cover Nail on Post & Rail