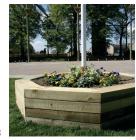

## **GARDEN AND LANDSCAPING**

Garden and landscaping products are a growing part of our business. We offer a small range of bespoke products that we can manufacture including benches, planters, picnic tables and landscaping timbers. All our products are manufactured from high quality European softwood timber sourced from sustainable certified forests and pressure treated with Celcure. Where customers prefer a darker finish, our Celcure products can be stained black utilising Sleeper Oil. All of our products are pressure treated with Celcure, and for our landscaping timbers we also offer the appealing look of creosote by utilising Sleeper Oil.

02

03

04

- 1 Planter
- 02 Sleigh Bench
- 03 Hexagonal Planter
- 94 Bench

Tel: 01205 358 866 Fax: 01205 312 400 enquiries@caldersandgrandidge.com www.caldersandgrandidge.com