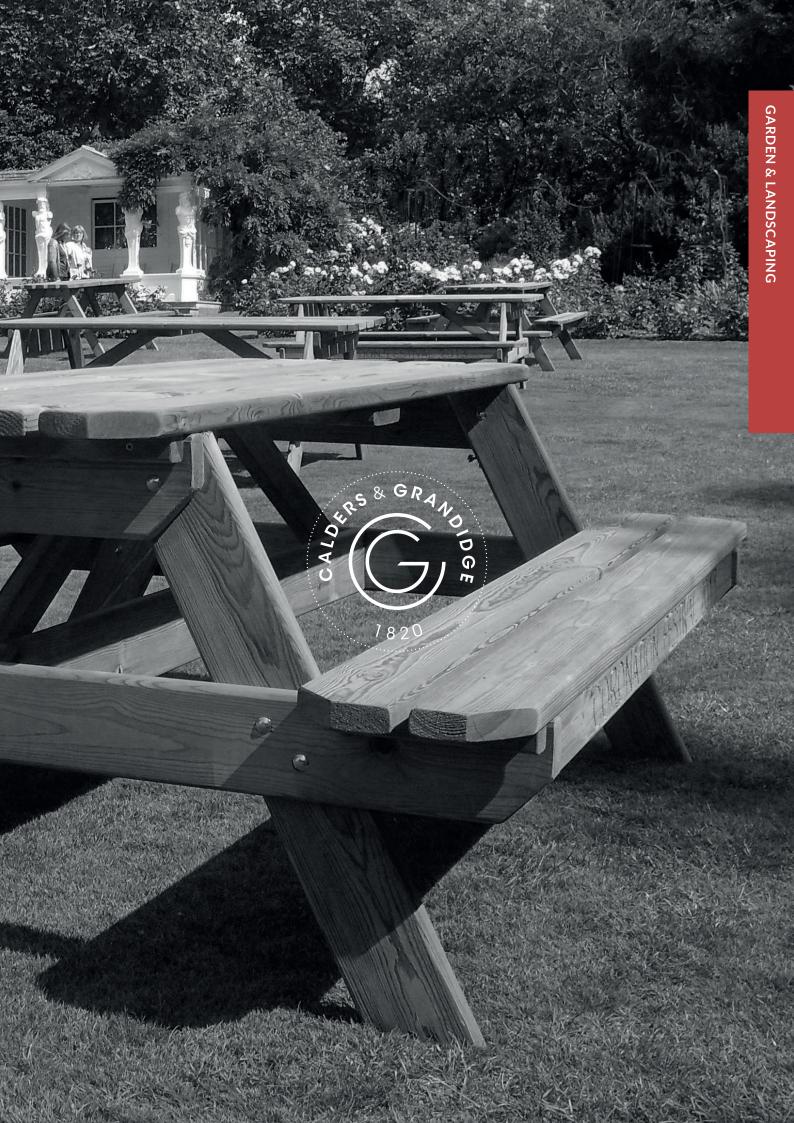

"Our bespoke range of high quality garden and landscaping products can be found in some of the most prestigious parks in the country."

- → Large or small bespoke projects undertaken.
- → Sustainably sourced high grade timber.
- → Treated under pressure with Celcure to European Standards.
- → All products produced to the same high standards.
- → Nationwide delivery.

## **GARDEN AND LANDSCAPING**

Garden and landscaping products are a growing part of our business. We offer a small range of bespoke products that we can manufacture including benches, planters, picnic tables and landscaping timbers. All our products are manufactured from high quality European softwood timber sourced from sustainable certified forests and pressure treated with Celcure. Where customers prefer a darker finish, our Celcure products can be stained black utilising Sleeper Oil. All of our products are pressure treated with Celcure, and for our landscaping timbers we also offer the appealing look of creosote by utilising Sleeper Oil.

We were proud to be involved with Her Majesty the Queen's Coronation Festival in 2013 where our Sleigh Benches and picnic tables were in use around the gardens.

Our Garden and Landscaping Products have also been purchased by PGL Leisure and The Environment Agency's Head Office, Bristol.