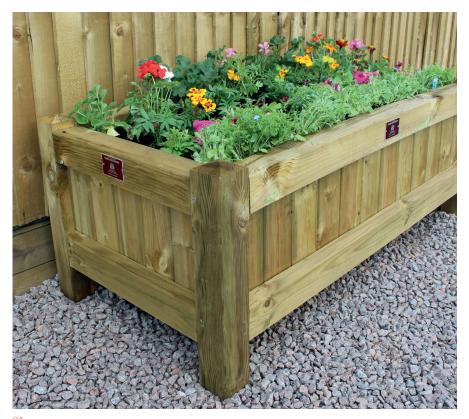

## **GARDEN AND LANDSCAPING**

Garden and landscaping products are a growing part of our business. We offer a small range of bespoke products that we can manufacture including benches, planters, picnic tables and landscaping timbers. All our products are manufactured from high quality European softwood timber sourced from sustainable certified forests and pressure treated with Celcure. Where customers prefer a darker finish, our Celcure products can be stained black utilising Sleeper Oil. All of our products are pressure treated with Celcure, and for our landscaping timbers we also offer the appealing look of creosote by utilising Sleeper Oil.

02

03

04

- 1 Planter
- 02 Sleigh Bench
- 03 Hexagonal Planter
- 94 Bench

Tel: 01205 358 866 Fax: 01205 312 400 enquiries@caldersandgrandidge.com www.caldersandgrandidge.com